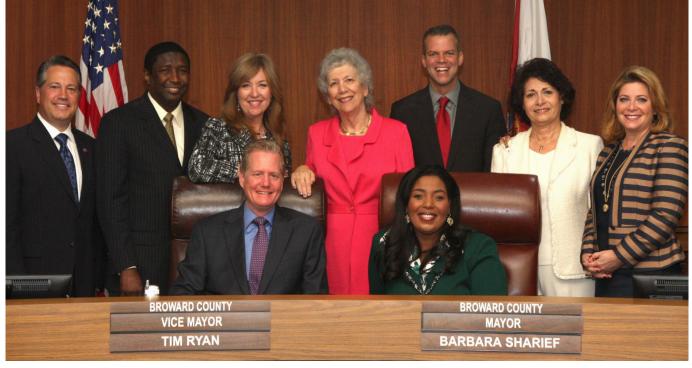

The county commission is comprised of nine members who are elected by district. Each commissioner must be a resident of the particular district for which seat he/she seeks election. Each year, the commission elects a mayor who serves as the county's official representative and ceremonial dignitary and provides leadership on issues facing the county.

#### **DISTRICT 7**

Tim Ryan 954-357-7007 tryan@broward.org

#### **DISTRICT 8**

Barbara Sharief 954-357-7008 bsharief@broward.org